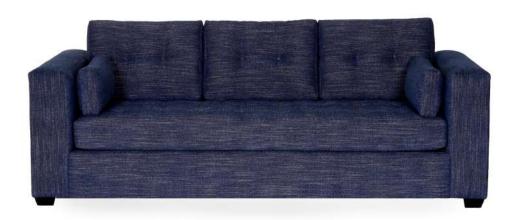

#### Specifications:

2" square tapered leg, espresso

Sofa & Loveseat: 2 boxed kidney cushions (9"x20"), accented up to grade G

Seats and backs with button tufts

No-Sag sinuous spring system with loose seat cushions

Loose boxed back cushions with shallow button tufts

No piping

Measurement may vary +/- 1"

July 4th, 2018

COM Requirement Yards

Sofa 15

Loveseat 12

Chair 8