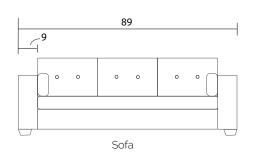

#### Specifications:

2" square tapered leg, espresso

Sofa & Loveseat: 2 boxed kidney cushions (9"x20"), accented up to grade G

Seats and backs with button tufts

No-Sag sinuous spring system with loose seat cushions

Loose boxed back cushions with shallow button tufts

No piping

Measurement may vary +/- 1"

July 4th, 2018

COM Requirement Yards

Sofa 15

Loveseat 12

Chair 8