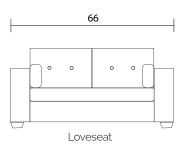

#### Specifications:

2" square tapered leg, espresso

Sofa & Loveseat: 2 boxed kidney cushions (9"x20"), accented up to grade G

Seats and backs with button tufts

No-Sag sinuous spring system with loose seat cushions

Loose boxed back cushions with shallow button tufts

No piping

Measurement may vary +/- 1"

July 4th, 2018

COM Requirement Yards

Sofa 15

Loveseat 12

Chair 8