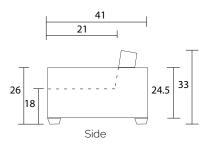

#### Specifications:

2" square tapered leg, espresso

Sofa & Loveseat: 2 boxed kidney cushions (9"x20"), accented up to grade G

Seats and backs with button tufts

No-Sag sinuous spring system with loose seat cushions

Loose boxed back cushions with shallow button tufts

No piping

Measurement may vary +/- 1"

July 4th, 2018

COM Requirement Yards

Sofa 15

Loveseat 12

Chair 8