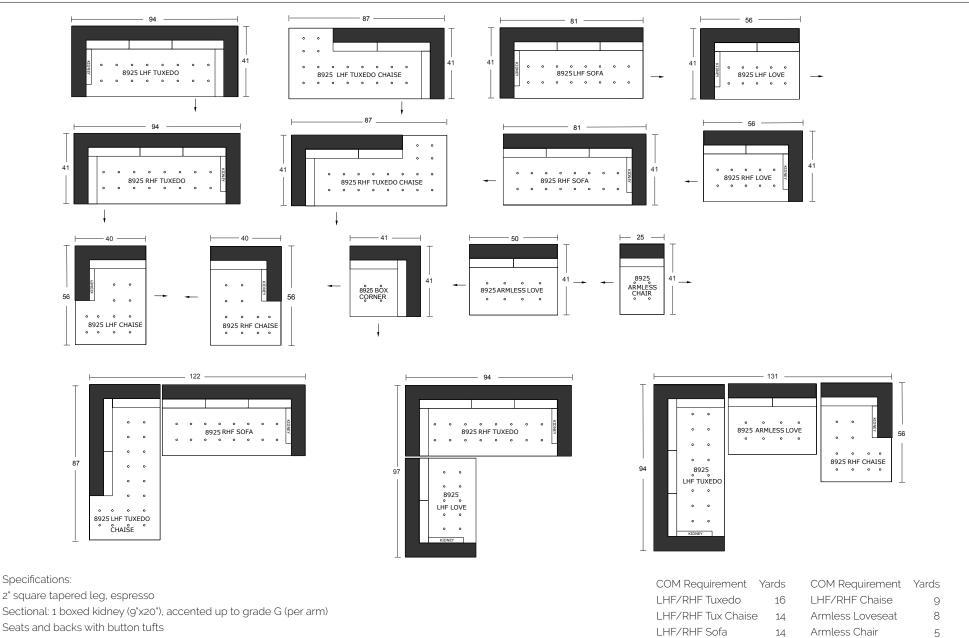

### MODEL 8925

No-Sag sinuous spring system with loose seat cushions

Loose boxed back cushions with shallow button tufts

No piping

Measurement may vary +/- 1"

September 13th, 2018

Box Corner

8

LHF/RHF Loveseat