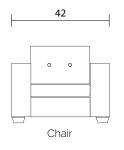

#### Specifications:

2" square tapered leg, espresso

Sofa & Loveseat: 2 boxed kidney cushions (9"x20"), accented up to grade G

Seats and backs with button tufts

No-Sag sinuous spring system with loose seat cushions

Loose boxed back cushions with shallow button tufts

No piping

Measurement may vary +/- 1"

July 4th, 2018

COM Requirement Yards

Sofa 15

Loveseat 12

Chair 8