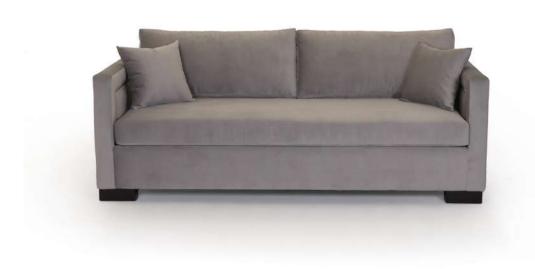

## MODEL #1867

## Specifications:

8'x3' rectangle leg, espresso. Also available in walnut, please specify on order Sofa & Loveseat: 2 knife edge toss pillows (17\*x17"), accented up to grade G Chair & 1/2: 1 knife edge toss pillow (17\*x17"), accented up to grade G Small nailhead trim on inside arm and outside arm - please specify colour No-Sag sinuous spring system with loose seat cushions