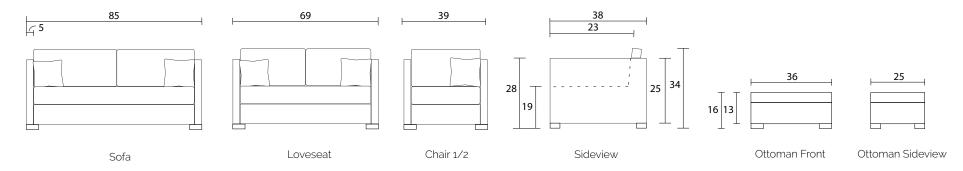

## Specifications:

8'x3' rectangle leg, espresso. Also available in walnut, please specify on order Sofa & Loveseat: 2 knife edge toss pillows (17\*x17"), accented up to grade G Chair & 1/2: 1 knife edge toss pillow (17\*x17"), accented up to grade G Small nailhead trim on inside arm and outside arm - please specify colour No-Sag sinuous spring system with loose seat cushions

Loose boxed back cushions

No piping

Pieces upholstered in leather do not include toss cushions

Measurements may vary +/- 1"

October 1st, 2019

| COM Requirement | Yards |
|-----------------|-------|
| Sofa            | 13    |
| Loveseat        | 10.5  |
| Chair 1/2       | 7.25  |
| Ottoman         | 3.5   |