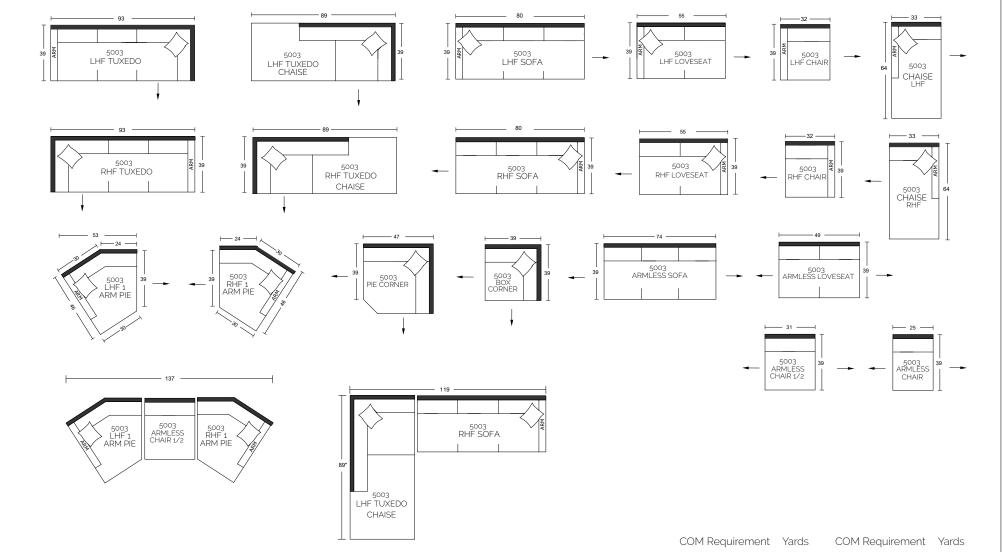

Loose boxed back cushions

Piping on arms, back cushions and seat cushions

Pieces upholstered in leather have no piping and do not include toss cushions

Measurement may vary +/- 1"

October 1st, 2019

| COM Requirement    | Yards | COM Requirement  | Yards |
|--------------------|-------|------------------|-------|
| LHF/RHF Tux Chaise | 9 15  | LHF/RHF Chair    | 7     |
| LHF/RHF Tuxedo     | 18.75 | LHF/RHF 1ArmPie  | 11    |
| Armless Sofa       | 13.5  | LHF/RHF Sofa     | 14.75 |
| Armless Loveseat   | 9.25  | LHF/RHF Loveseat | 10.25 |
| Armless Chair      | 5.5   | Box Corner       | 9     |
| Armless Chair 1/2  | 6     | Pie Corner       | 12    |
| LHF/RHF Chaise     | 9     |                  |       |

Loose boxed back cushions

Piping on arms, back cushions and seat cushions

Pieces upholstered in leather have no piping and do not include toss cushions

Measurement may vary +/- 1"

September 12th, 2020

| COM Requirement   | Yards | COM Requirement Yards  |
|-------------------|-------|------------------------|
| LHF/RHF TuxChaise | 15    | LHF/RHF Chair 7        |
| LHF/RHF Tuxedo    | 18.75 | LHF/RHF 1 Arm Pie 11   |
| Armless Sofa      | 13.5  | LHF/RHF Sofa 14.75     |
| Armless Loveseat  | 9.25  | LHF/RHF Loveseat 11.25 |
| Armless Chair     | 5.5   | Box Corner 9           |
| Armless Chair 1/2 | 6     | Pie Corner 12          |
| LHF/RHF Chaise    | 9     |                        |