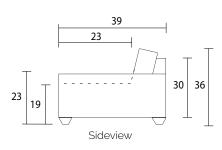

## Specifications:

2" square tapered leg, espresso. Also available in walnut, please specify on order

1 knife edge toss pillow (17"x17"), self piped, accented up to grade G (per arm or corner)

No-Sag sinuous spring system with loose seat cushions

## Specifications:

- 2" square tapered leg, espresso. Also available in walnut, please specify on order
- 1 knife edge toss pillow (17"x17"), self piped, accented up to grade G (per arm or corner)

No-Sag sinuous spring system with loose seat cushions