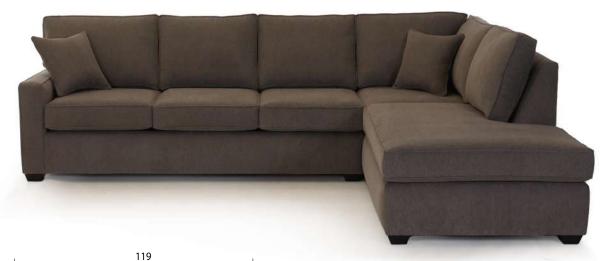

## Specifications:

2" square tapered leg, espresso. Also available in walnut, please specify on order

1 knife edge toss pillow (17"x17"), self piped, accented up to grade G (per arm or corner)

No-Sag sinuous spring system with loose seat cushions

Loose boxed back cushions

Piping on arms, back cushions and seat cushions

Pieces upholstered in leather have no piping and do not include toss cushions

Measurement may vary +/- 1"

October 1st, 2019

| COM Requirement    | Yards | COM Requirement  | Yards |
|--------------------|-------|------------------|-------|
| LHF/RHF Tux Chaise | 9 15  | LHF/RHF Chair    | 7     |
| LHF/RHF Tuxedo     | 18.75 | LHF/RHF 1ArmPie  | 11    |
| Armless Sofa       | 13.5  | LHF/RHF Sofa     | 14.75 |
| Armless Loveseat   | 9.25  | LHF/RHF Loveseat |