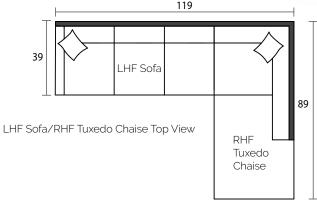

## Specifications:

2" square tapered leg, espresso. Also available in walnut, please specify on order

1 knife edge toss pillow (17"x17"), self piped, accented up to grade G (per arm or corner)

No-Sag sinuous spring system with loose seat cushions

Loose boxed back cushions

Piping on arms, back cushions and seat cushions

Pieces upholstered in leather have no piping and do not include toss cushions

Measurement may vary +/- 1"

October 1st, 2019

| COM Requirement    | Yards | COM Requirement  | Yards |
|--------------------|-------|------------------|-------|
| LHF/RHF Tux Chaise | 9 15  | LHF/RHF Chair    | 7     |
| LHF/RHF Tuxedo     | 18.75 | LHF/RHF 1ArmPie  | 11    |
| Armless Sofa       | 13.5  | LHF/RHF Sofa     | 14.75 |
| Armless Loveseat   | 9.25  | LHF/RHF Loveseat | 10