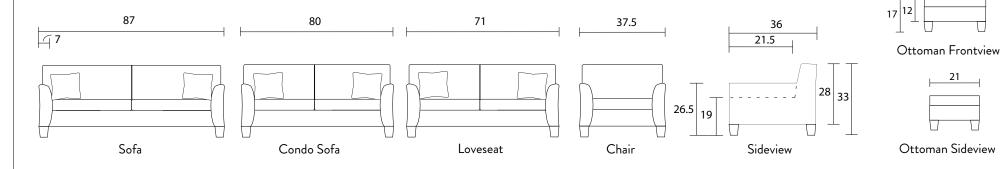

Specifications:

5" square tapered, espresso

Sofa, Loveseat & Condo Sofa: 2 knife edge toss pillows (19"x19"), self piped with zippers, accented up to grade G

No-Sag sinuous spring system with loose seat cushion

Tight back

Piping on arms, back rail, and seat cushions

Pieces upholstered in leather have no piping, and do not include toss cushions

Measurements may vary +/- 1"

October 20th, 2021

| COM Requirement | Yards |
|-----------------|-------|
| Sofa:           | 12    |
| Loveseat:       | 10    |
| Chair:          | 6     |
| Ottoman:        | 3     |
| Condo Sofa:     | 11    |

Yardage indicated is based on 54" solid, railroaded, non-matched fabrics