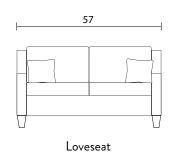

Measurements may vary +/- 1"

June 27th, 2023

COM Requirement Yards
Sofa: 14.75

Loveseat: 11.25 Chair: 7.25

Condo Sofa:

13.25

Yardage indicated is based on 54" solid, railroaded, non-matched fabrics