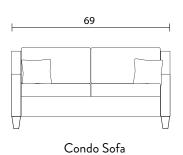

Measurements may vary +/- 1"

June 27th, 2023

COM Requirement Yards
Sofa: 14.75

Loveseat: 11.25 Chair: 7.25

Condo Sofa:

13.25

Yardage indicated is based on 54" solid, railroaded, non-matched fabrics