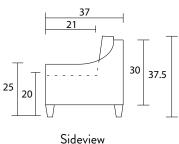

Measurements may vary +/- 1"

June 27th, 2023

COM Requirement Yards
Sofa: 14.75

Loveseat: 11.25 Chair: 7.25

Condo Sofa:

13.25

Yardage indicated is based on 54" solid, railroaded, non-matched fabrics