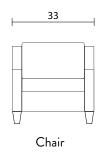

Measurements may vary +/- 1"

June 27th, 2023

COM Requirement Yards
Sofa: 14.75

Loveseat: 11.25 Chair: 7.25

Condo Sofa:

13.25

Yardage indicated is based on 54" solid, railroaded, non-matched fabrics