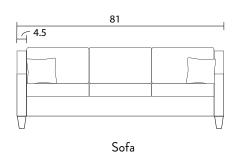

Measurements may vary +/- 1"

June 27th, 2023

COM Requirement Yards
Sofa: 14.75

Loveseat: 11.25 Chair: 7.25

Condo Sofa:

13.25

Yardage indicated is based on 54" solid, railroaded, non-matched fabrics