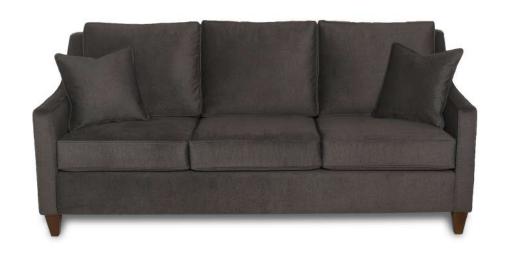

## Specifications:

 $5^{''}$  skinny tapered leg, espresso. Also available in walnut, please specify on order

Sofa, Loveseat & Condo Sofa: 2 knife edge toss pillows (19"x19"), self piped with zippers, accented up to grade G

No-Sag sinuous spring system with loose seat cushion

Loose boxed back cushions

Piping on arms, back cushions, and seat cushions

Pieces upholstered in leather have no piping, and do not include toss cushions